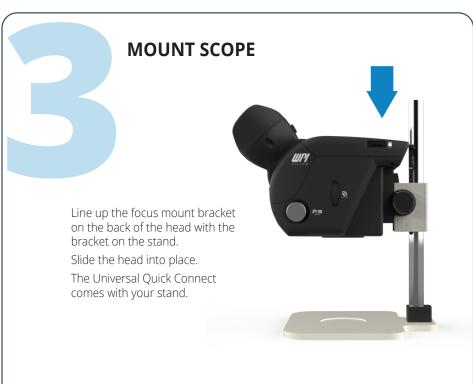

## 3D SpectaSCOPE™ Inspection Scope

Quick Start Guide

Please save the packaging, in case you need to return the unit.

A Division of