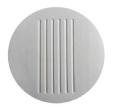

#### Xenograft and Larval Injection

This mold is designed for larval injections. The sloped ridges make perfect angles in the agarose gel, which then makes it easier to do microinjections in the larvae.