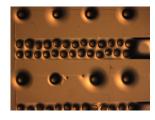

Allow the agarose to solidify, then remove the mold.

Pipette your embryo eggs into the grooves formed by the **Z-MOLDS**. The embryos selfalign.

It's truly that easy. Now you are ready for microinjection.

#### **Proteomics and Large Screening**

This mold is designed for injecting many embryos-up to 1000. The grooves made by the mold in the agarose gel enable the embryos to self align.