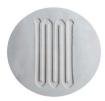

#### **Standard Microinjection**

This mold is designed for blastomere transplantation.