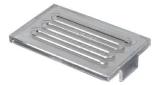

#### **Transplantation**

This mold is designed for increasing the speed of doing microinjections. Simply turn the petri dish as you are injecting.