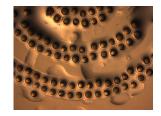

Allow the agarose to solidify, then remove the mold.

Pipette your embryo eggs into the grooves formed by the **Z-MOLDS**. The embryos selfalign.

It's truly that easy. Now you are ready for microinjection.