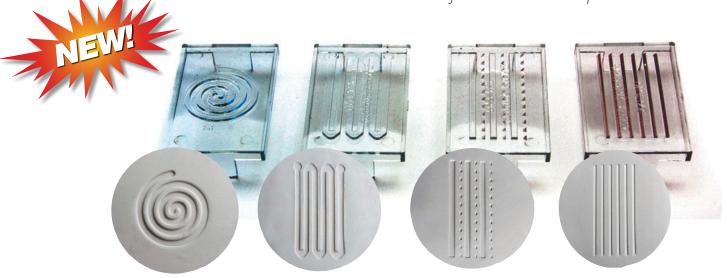

### Microinjection and Transplantation Molds

#### **Proteomics and Large Screening**

This mold is designed for injecting many embryos-up to 1000. The grooves made by the mold in the agarose gel enable the embryos to self align.

#### Xenograft and Larval Injection

This mold is designed for larval injections. The sloped ridges make perfect angles in the agarose gel, which then makes it easier to do microinjections in the larvae.

#### **Transplantation**

This mold is designed for increasing the speed of doing microinjections. Simply turn the petri dish as you are injecting.

#### **Standard Microinjection**

This mold is designed for blastomere transplantation.