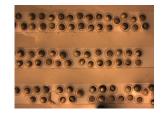

#### **Proteomics and Large Screening**

This mold is designed for injecting many embryos-up to 1000. The grooves made by the mold in the agarose gel enable the embryos to self align.

#### **Standard Microinjection**

This mold is designed for blastomere transplantation.