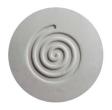

#### **Transplantation**

This mold is designed for increasing the speed of doing microinjections. Simply turn the petri dish as you are injecting.