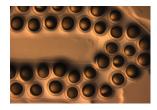

#### **Proteomics and Large Screening**

This mold is designed for injecting many embryos-up to 1000. The grooves made by the mold in the agarose gel enable the embryos to self align.