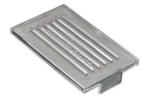

#### Xenograft and Larval Injection

This mold is designed for larval injections. The sloped ridges make perfect angles in the agarose gel, which then makes it easier to do microinjections in the larvae.