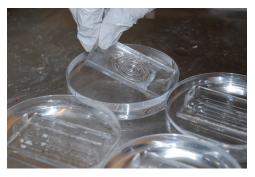

**Z-MOLDS** Microinjection and Transplantation Molds (4 per kit) are designed for zebrafish research. Using the molds is easy.

Turn the molds up-side down (ridged side down) and place them in liquid agarose gel.

Allow the agarose to solidify, then remove the mold.

Pipette your embryo eggs into the grooves formed by the **Z-MOLDS**. The embryos selfalign.

It's truly that easy. Now you are ready for microinjection.