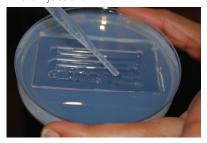

Allow the agarose to solidify, then remove the mold.

Pipette your embryo eggs into the grooves formed by the **Z-MOLDS**. The embryos selfalign.

It's truly that easy. Now you are ready for microinjection.